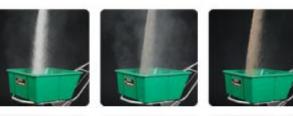

### Ultra-Low Dust

Consumer and worker exposure to dusty formulations is a concern with chemical formulations. Active ingredients contained in airborne dust particles pose a risk during material handling, formulation, and application. Verge granules are made using a unique process that makes them hard, durable and dust free.

#### dust free application means safer, more efficient formulation and application

(rollover to enlarge)

<sup>18 20 25</sup> Mesh Size

the granule

ultra-low dust

uniformity

/ersatility

product specs