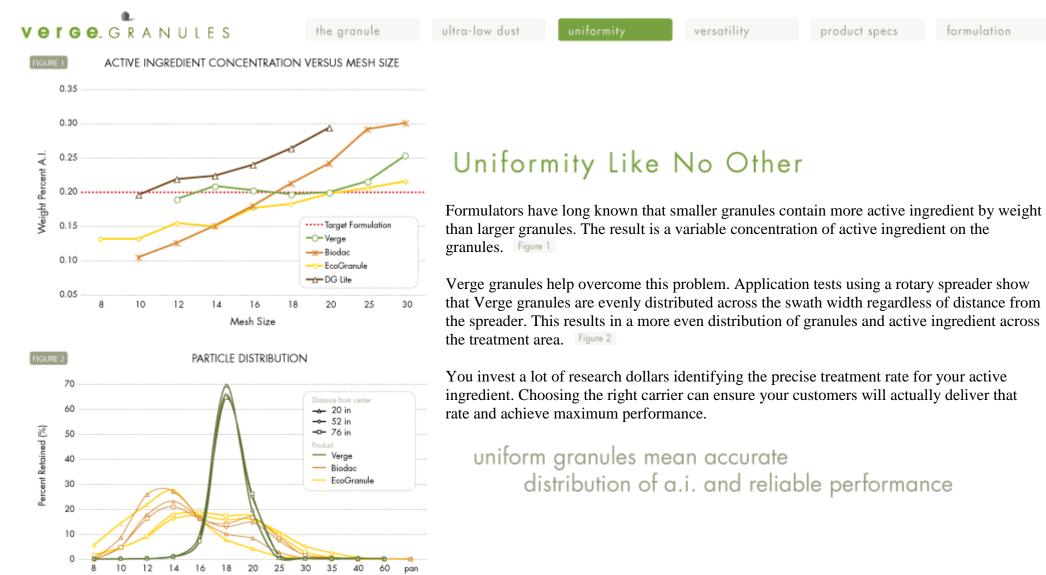

### Versatility That Stands Out

Verge granules are the most flexible product line of inert carriers available today. Our dustfree, highly uniform granules are available in three standard sizes that cover a range of enduse applications from golf greens and turf to aquatics. Each size is also available with three different disintegration rates that offer flexibility to control the delivery rate of your active ingredients.

Physical properties such as bulk density, size, or color can be changed, or we can create custom formulations that incorporate non-active ingredients.

a wide range of standard disintegration rates and sizes for unlimited possibilities