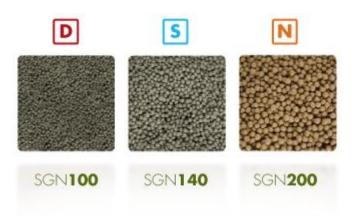

### Versatility That Stands Out

Verge granules are the most flexible product line of inert carriers available today. Our dustfree, highly uniform granules are available in three standard sizes that cover a range of enduse applications from golf greens and turf to aquatics. Each size is also available with three different disintegration rates that offer flexibility to control the delivery rate of your active ingredients.

|                  | SGN100  | SGN <b>140</b> | SGN <b>200</b> |
|------------------|---------|----------------|----------------|
| mesh size        | 16/30   | 12/24          | 8/16           |
| angle of repose  | 27°     | 25°            | 25°            |
| granules per lb. | 600,000 | 350,000        | 200,000        |